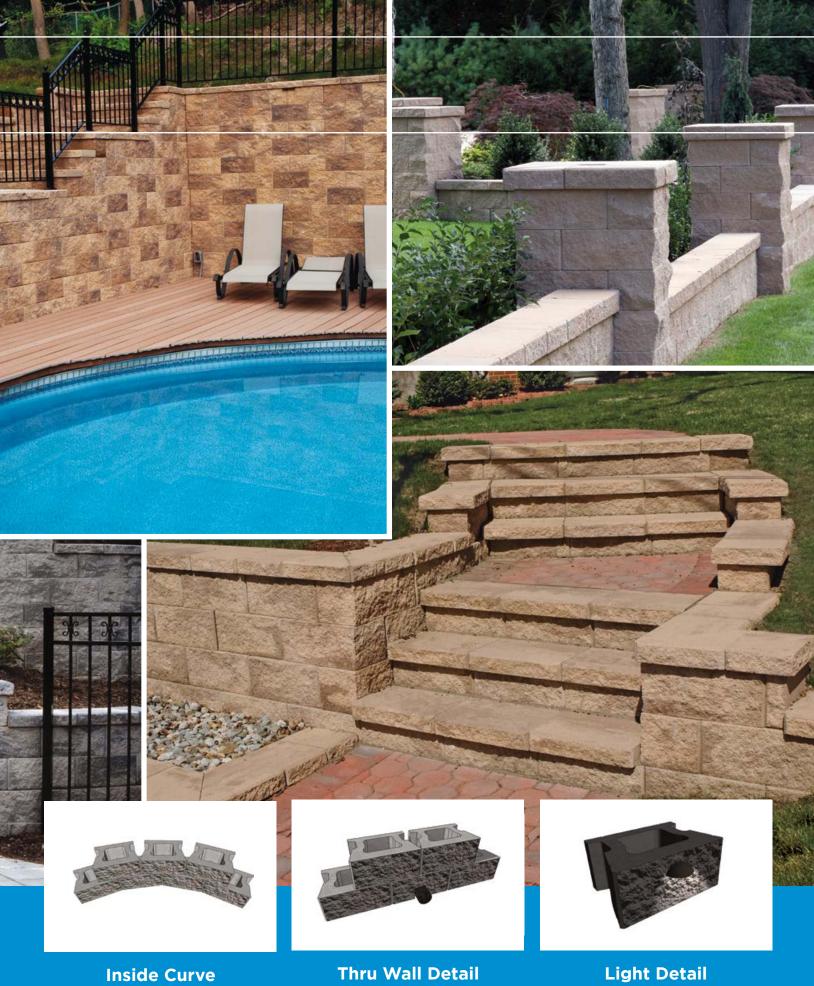

# The Creative Advantage

Here's your chance to show off your creative side. The options for CornerStone\* 100 are endless. The CornerStone\* 100 tapered unit, and large hollow core, enable unique design possibilities such as curves, top of wall details, in-wall lighting, green wall options, pillars, inside/outside corners, stairs, and landscaped terraces.