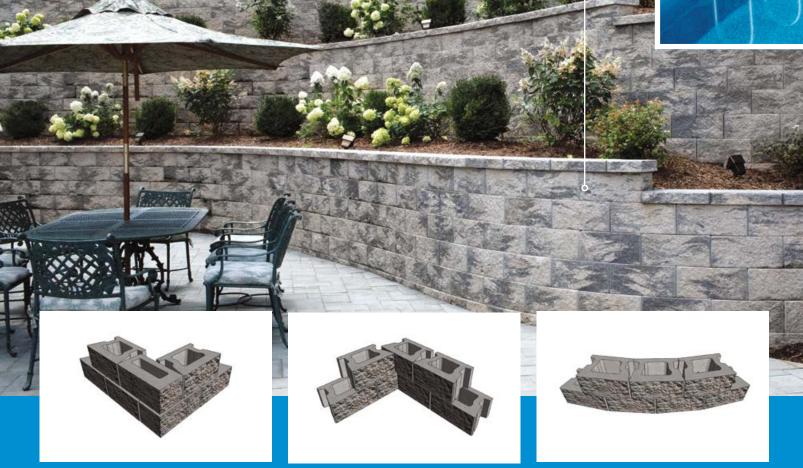

## The Design Advantage

The hollow core, CornerStone® 100 unit is our most popular and versatile retaining wall solution. CornerStone® 100 has been used to create a wide range of attractive, sound and environmentally friendly walls ranging from residential landscaping walls to large commercial projects. CornerStone® 100 offers the perfect combination of strength and aesthetic beauty. Unit shape and size are balanced to provide a natural profile. For value, beauty, durability and ease of construction, your best choice is CornerStone® 100.

# The Creative Advantage

Here's your chance to show off your creative side. The options for CornerStone\* 100 are endless. The CornerStone\* 100 tapered unit, and large hollow core, enable unique design possibilities such as curves, top of wall details, in-wall lighting, green wall options, pillars, inside/outside corners, stairs, and landscaped terraces.