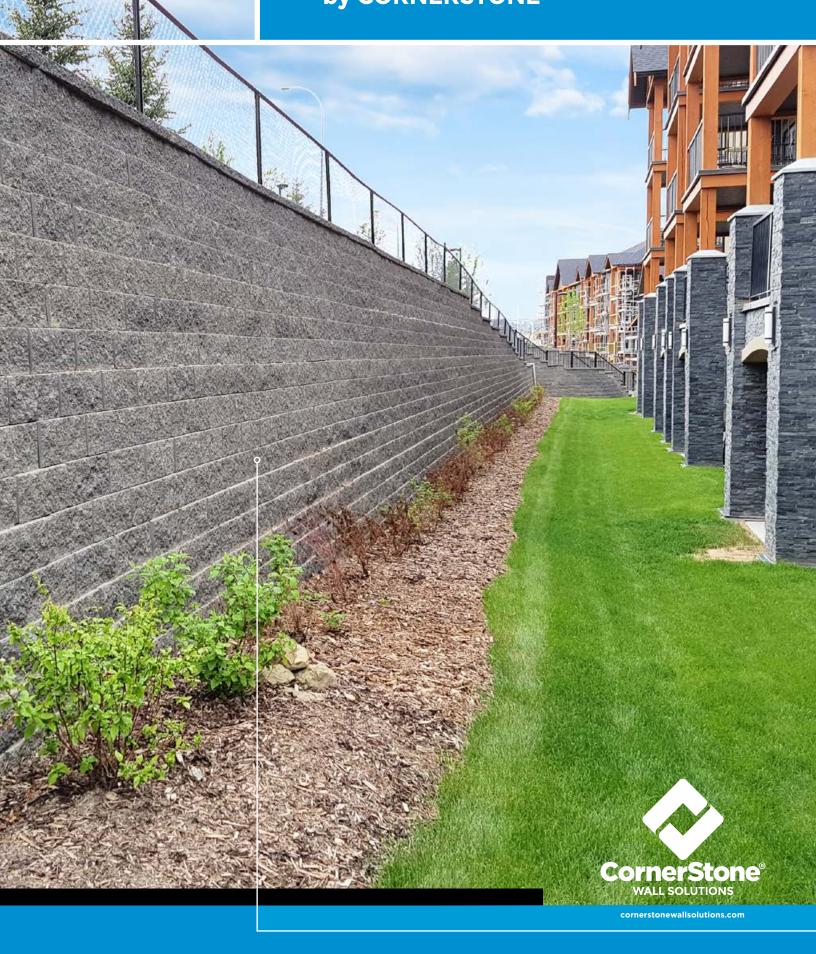

## The Design Advantage

The hollow core, CornerStone® 100 unit is our most popular and versatile retaining wall solution. CornerStone® 100 has been used to create a wide range of attractive, sound and environmentally friendly walls ranging from residential landscaping walls to large commercial projects. CornerStone® 100 offers the perfect combination of strength and aesthetic beauty. Unit shape and size are balanced to provide a natural profile. For value, beauty, durability and ease of construction, your best choice is CornerStone® 100.

## The Installation Advantage

The system uses three components (standard block, cap and corner) ranging from 65 to 75 pounds that interconnect using our mortarless, SecureLug interlock system. No special equipment is required for installation and one person can easily handle these lightweight, hollow core units. CornerStone® has been thoroughly tested for connection and strength in accordance with the design methodology promoted by the National Concrete Masonry Association (NCMA). CornerStone® SecureLug connection system, combined with gravel infill, provides very high unit to unit shear resistance and excellent unit connection strength to geosynthetics. CornerStone® walls flex with seismic pressures and resist weathering.

# The Creative Advantage

Here's your chance to show off your creative side. The options for CornerStone\* 100 are endless. The CornerStone\* 100 tapered unit, and large hollow core, enable unique design possibilities such as curves, top of wall details, in-wall lighting, green wall options, pillars, inside/outside corners, stairs, and landscaped terraces.