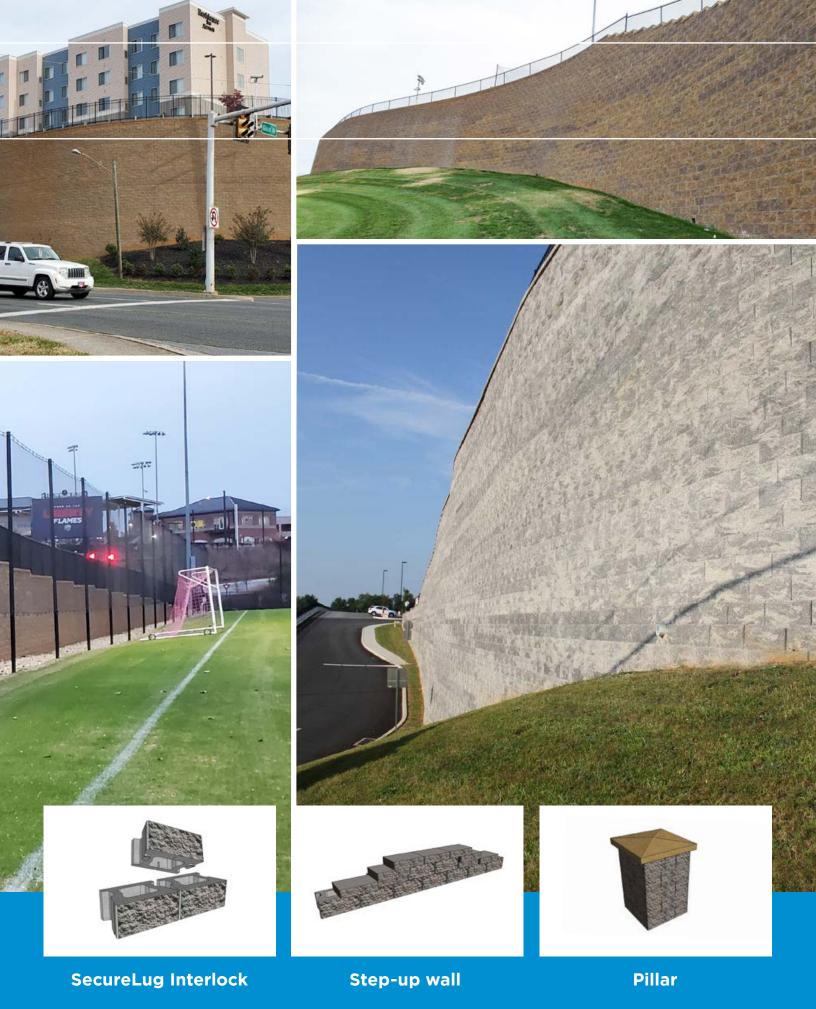

## The Installation Advantage

The system uses three components (standard block, cap and corner) ranging from 65 to 75 pounds that interconnect using our mortarless, SecureLug interlock system. No special equipment is required for installation and one person can easily handle these lightweight, hollow core units. CornerStone® has been thoroughly tested for connection and strength in accordance with the design methodology promoted by the National Concrete Masonry Association (NCMA). CornerStone® SecureLug connection system, combined with gravel infill, provides very high unit to unit shear resistance and excellent unit connection strength to geosynthetics. CornerStone® walls flex with seismic pressures and resist weathering.

# The Creative Advantage

Here's your chance to show off your creative side. The options for CornerStone\* 100 are endless. The CornerStone\* 100 tapered unit, and large hollow core, enable unique design possibilities such as curves, top of wall details, in-wall lighting, green wall options, pillars, inside/outside corners, stairs, and landscaped terraces.