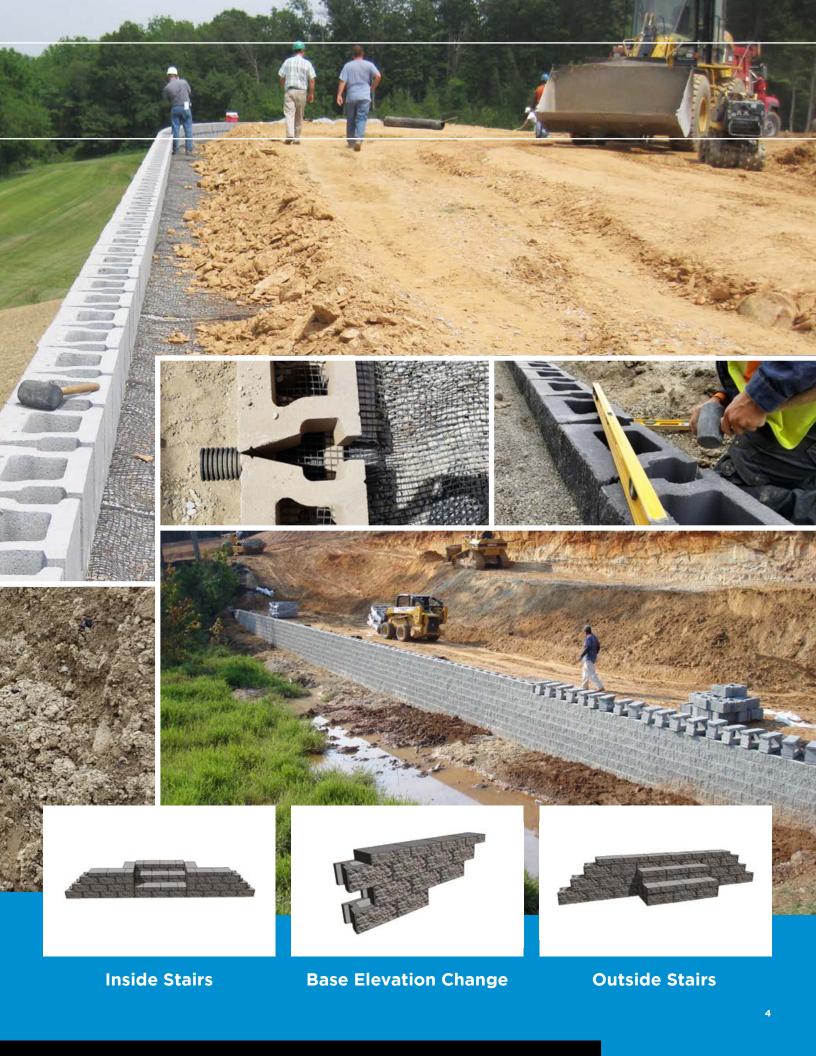

# The Creative Advantage

Here's your chance to show off your creative side. The options for CornerStone\* 100 are endless. The CornerStone\* 100 tapered unit, and large hollow core, enable unique design possibilities such as curves, top of wall details, in-wall lighting, green wall options, pillars, inside/outside corners, stairs, and landscaped terraces.