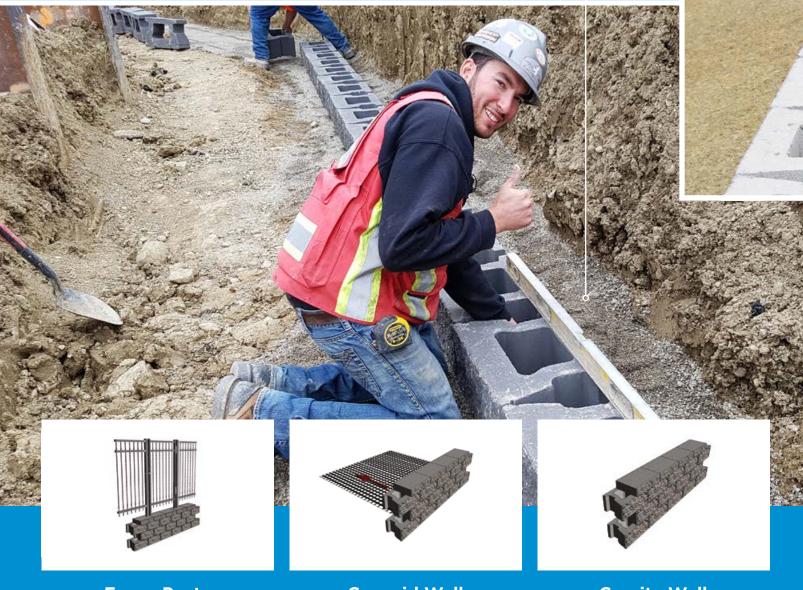

## The Installation Advantage

The system uses three components (standard block, cap and corner) ranging from 65 to 75 pounds that interconnect using our mortarless, SecureLug interlock system. No special equipment is required for installation and one person can easily handle these lightweight, hollow core units. CornerStone® has been thoroughly tested for connection and strength in accordance with the design methodology promoted by the National Concrete Masonry Association (NCMA). CornerStone® SecureLug connection system, combined with gravel infill, provides very high unit to unit shear resistance and excellent unit connection strength to geosynthetics. CornerStone® walls flex with seismic pressures and resist weathering.

Fence Posts Geogrid Wall Gravity Wall