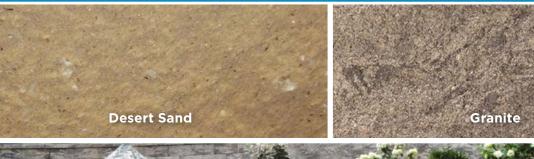

ion and strength in accordance with the design methodology promoted by the National Concrete Masonry Association (NCMA). CornerStone® SecureLug connection system, combined with gravel infill, provides very high unit to unit shear resistance and excellent unit connection strength to geosynthetics. CornerStone® walls flex with seismic pressures and resist weathering.



Fence Posts Geogrid Wall Gravity Wall



# The Creative Advantage

Here's your chance to show off your creative side. The options for CornerStone\* 100 are endless. The CornerStone\* 100 tapered unit, and large hollow core, enable unique design possibilities such as curves, top of wall details, in-wall lighting, green wall options, pillars, inside/outside corners, stairs, and landscaped terraces.

#### **Available Colors:**









## Call Us:

614-252-0955 740-369-7644 937-885-3711 800-845-7644 Produced by:

### **OBERFIELDS**

Sales-Corporate Office

528 London Road Delaware, Ohio 43015

oberfields.com



TEL 604 939 7999 FAX 604 939 4147 TOLL FREE 800 939 9193

cornerstonewallsolutions.com