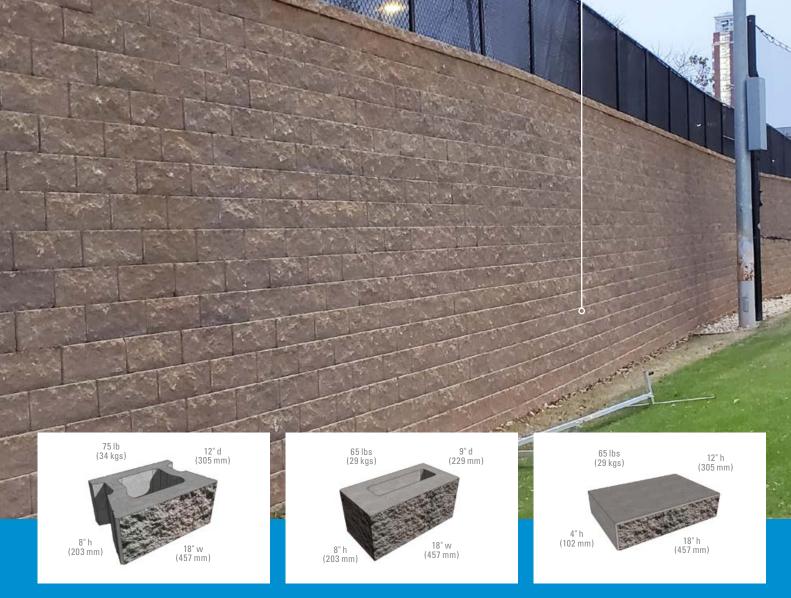

## The Installation Advantage

The system uses three components (standard block, cap and corner) ranging from 65 to 75 pounds that interconnect using our mortarless, SecureLug interlock system. No special equipment is required for installation and one person can easily handle these lightweight, hollow core units. CornerStone® has been thoroughly tested for connection and strength in accordance with the design methodology promoted by the National Concrete Masonry Association (NCMA). CornerStone® SecureLug connection system, combined with gravel infill, provides very high unit to unit shear resistance and excellent unit connection strength to geosynthetics. CornerStone® walls flex with seismic pressures and resist weathering.